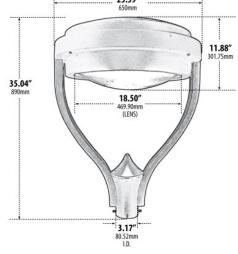

## FEATURES

Construction: Powder coated cast aluminum post top. Pre-wired with UL listed wire/cable. Lumens: 2700 Lumen Wattage: 30 Watts Color Temperature: 5000K Voltage: 85-265V Finish: Black Listing: ETL Approval Pending